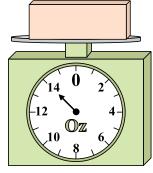

## Use the scale to answer each question.

1)

If the block shown were 3 pounds lighter, how much would it weigh?

2)

If the block shown were 5 ounces lighter, how much would it weigh?

3)

What is the weight (in pounds) of the block?

8. \_\_\_\_\_

9. \_\_\_\_\_

4)

What is the weight (in ounces) of the block?

5)

If the block shown were 7 pounds heavier, how much would it weigh?

6)

If you have 10 blocks that are the same weight, how many ounces total do the blocks weigh?

**7**)

If the block shown were 6 pounds heavier, how much would it weigh?

8)

What is the weight (in ounces) of the block?

9)

If you have 6 blocks that are the same weight, how many pounds total do the blocks weigh?