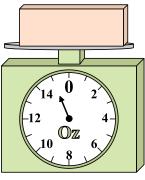

## Use the scale to answer each question.

1)

If the block shown were 3 pounds lighter, how much would it weigh?

2)

If the block shown were 5 ounces lighter, how much would it weigh?

3)

What is the weight (in pounds) of the block?

8. \_\_\_\_15

9. **2**4

4)

14 0 2

12 4 4

What is the weight (in ounces) of the block?

5)

If the block shown were 7 pounds heavier, how much would it weigh?

**6**)

If you have 10 blocks that are the same weight, how many ounces total do the blocks weigh?

**7**)

If the block shown were 6 pounds heavier, how much would it weigh?

8)

What is the weight (in ounces) of the block?