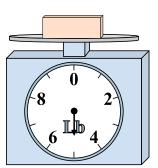

## Use the scale to answer each question.

1)

If the block shown were 3 pounds lighter, how much would it weigh?

2)

If the block shown were 5 ounces lighter, how much would it weigh?

3)

What is the weight (in pounds) of the block?

Answers

1. \_\_\_\_\_

2

3.

4. \_\_\_\_\_

5. \_\_\_\_\_

6. \_\_\_\_\_

7. \_\_\_\_\_

8. \_\_\_\_\_

9. \_\_\_\_\_

4)

What is the weight (in ounces) of the block?

5)

If the block shown were 7 pounds heavier, how much would it weigh?

6)

If you have 10 blocks that are the same weight, how many ounces total do the blocks weigh?

**7**)

If the block shown were 6 pounds heavier, how much would it weigh?

8)

What is the weight (in ounces) of the block?

9)

If you have 6 blocks that are the same weight, how many pounds total do the blocks weigh?