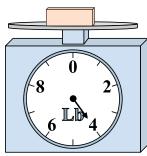

## Use the scale to answer each question.

1)

If the block shown were 3 pounds lighter, how much would it weigh?

2)

If the block shown were 5 ounces lighter, how much would it weigh?

3)

What is the weight (in pounds) of the block?

8. \_\_\_\_\_

9. \_\_\_\_\_

4)

What is the weight (in ounces) of the block?

5)

If the block shown were 7 pounds heavier, how much would it weigh?

6)

If you have 10 blocks that are the same weight, how many ounces total do the blocks weigh?

**7**)

If the block shown were 6 pounds heavier, how much would it weigh?

8)

What is the weight (in ounces) of the block?

9)

If you have 6 blocks that are the same weight, how many pounds total do the blocks weigh?