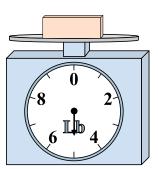

## Use the scale to answer each question.

1)

If the block shown were 3 pounds lighter, how much would it weigh?

2)

If the block shown were 5 ounces lighter, how much would it weigh?

3)

What is the weight (in pounds) of the block?

Answers

1. \_\_\_\_\_

2

3.

4. \_\_\_\_\_

5. \_\_\_\_\_

6. \_\_\_\_\_

7. \_\_\_\_\_

8. \_\_\_\_\_

9. \_\_\_\_\_

4)

What is the weight (in ounces) of the block?

5)

If the block shown were 7 pounds heavier, how much would it weigh?

6)

If you have 10 blocks that are the same weight, how many ounces total do the blocks weigh?

**7**)

If the block shown were 6 pounds heavier, how much would it weigh?

8)

What is the weight (in ounces) of the block?

9)

If you have 6 blocks that are the same weight, how many pounds total do the blocks weigh?