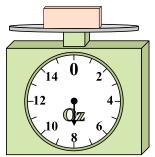

8. \_\_\_\_\_

9. \_\_\_\_\_

4)

What is the weight (in ounces) of the block?

5)

If the block shown were 7 pounds heavier, how much would it weigh?

6)

If you have 10 blocks that are the same weight, how many ounces total do the blocks weigh?

**7**)

If the block shown were 6 pounds heavier, how much would it weigh?

8)

What is the weight (in ounces) of the block?

9)

If you have 6 blocks that are the same weight, how many pounds total do the blocks weigh?

8. \_\_\_\_15

9. **2**4

4)

14 0 2

12 4 4

What is the weight (in ounces) of the block?

5)

If the block shown were 7 pounds heavier, how much would it weigh?

**6**)

If you have 10 blocks that are the same weight, how many ounces total do the blocks weigh?

**7**)

If the block shown were 6 pounds heavier, how much would it weigh?

8)

What is the weight (in ounces) of the block?