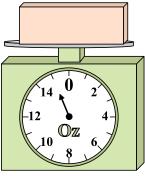

8. \_\_\_\_\_

9. \_\_\_\_\_

4)

What is the weight (in ounces) of the block?

5)

If the block shown were 7 pounds heavier, how much would it weigh?

6)

If you have 10 blocks that are the same weight, how many ounces total do the blocks weigh?

8. \_\_\_\_15

9. **2**4

4)

14 0 2

12 4 4

What is the weight (in ounces) of the block?

5)

If the block shown were 7 pounds heavier, how much would it weigh?