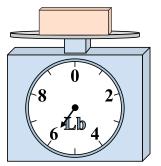

## Use the scale to answer each question.

1)

If the block shown were 3 pounds lighter, how much would it weigh?

2)

If the block shown were 5 ounces lighter, how much would it weigh?

3)

What is the weight (in pounds) of the block?

8. \_\_\_\_\_

9. \_\_\_\_\_

4)

What is the weight (in ounces) of the block?

5)

If the block shown were 7 pounds heavier, how much would it weigh?

6)

If you have 10 blocks that are the same weight, how many ounces total do the blocks weigh?

**7**)

If the block shown were 6 pounds heavier, how much would it weigh?

8)

What is the weight (in ounces) of the block?

9)

If you have 6 blocks that are the same weight, how many pounds total do the blocks weigh?