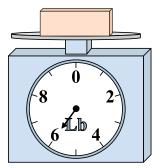

## Use the scale to answer each question.

1)

If the block shown were 3 pounds lighter, how much would it weigh?

2)

If the block shown were 5 ounces lighter, how much would it weigh?

3)

What is the weight (in pounds) of the block?

8. \_\_\_\_\_

9. \_\_\_\_\_

4)

What is the weight (in ounces) of the block?

5)

If the block shown were 7 pounds heavier, how much would it weigh?

6)

If you have 10 blocks that are the same weight, how many ounces total do the blocks weigh?

**7**)

If the block shown were 6 pounds heavier, how much would it weigh?

8)

What is the weight (in ounces) of the block?

9)

If you have 6 blocks that are the same weight, how many pounds total do the blocks weigh?