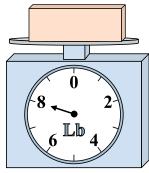

## Use the scale to answer each question.

1)

If the block shown were 3 pounds lighter, how much would it weigh?

2)

If the block shown were 5 ounces lighter, how much would it weigh?

3)

What is the weight (in pounds) of the block?

Answers

. 2

2 3

8

8

<sub>5.</sub> 15

5. **140** 

7. **12** 

8. \_\_\_\_15

9. **2**4

4)

14 0 2

12 4 4

What is the weight (in ounces) of the block?

5)

If the block shown were 7 pounds heavier, how much would it weigh?

**6**)

If you have 10 blocks that are the same weight, how many ounces total do the blocks weigh?

**7**)

If the block shown were 6 pounds heavier, how much would it weigh?

8)

What is the weight (in ounces) of the block?

9)

If you have 6 blocks that are the same weight, how many pounds total do the blocks weigh?