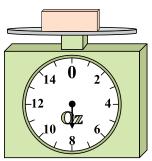

Answers

. 2

2 3

8

8

<sub>5.</sub> 15

5. **140** 

7. **12** 

8. \_\_\_\_15

9. **2**4

4)

14 0 2

12 4 4

What is the weight (in ounces) of the block?

5)

If the block shown were 7 pounds heavier, how much would it weigh?

**6**)

If you have 10 blocks that are the same weight, how many ounces total do the blocks weigh?

**7**)

If the block shown were 6 pounds heavier, how much would it weigh?

8)

What is the weight (in ounces) of the block?