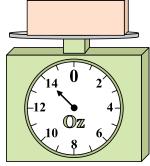

8. \_\_\_\_15

9. **2**4

4)

14 0 2

12 4 4

What is the weight (in ounces) of the block?

5)

If the block shown were 7 pounds heavier, how much would it weigh?

**6**)

If you have 10 blocks that are the same weight, how many ounces total do the blocks weigh?

**7**)

If the block shown were 6 pounds heavier, how much would it weigh?

8)

What is the weight (in ounces) of the block?

9)

If you have 6 blocks that are the same weight, how many pounds total do the blocks weigh?