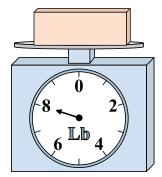

## Use the scale to answer each question.

1)

If the block shown were 3 pounds lighter, how much would it weigh?

2)

If the block shown were 5 ounces lighter, how much would it weigh?

3)

What is the weight (in pounds) of the block?

Answers

. 2

2 3

8

8

<sub>5.</sub> 15

5. **140** 

7. **12** 

8. \_\_\_\_15

9. **2**4

4)

14 0 2

12 4 4

What is the weight (in ounces) of the block?

5)

If the block shown were 7 pounds heavier, how much would it weigh?