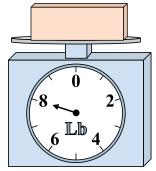

## Use the scale to answer each question.

1)

If the block shown were 3 pounds lighter, how much would it weigh?

2)

If the block shown were 5 ounces lighter, how much would it weigh?

3)

What is the weight (in pounds) of the block?

Answers

. 2

2 3

8

8

<sub>5.</sub> 15

5. **140** 

7. **12** 

8. \_\_\_\_15

9. **2**4

4)

14 0 2

12 4 4

What is the weight (in ounces) of the block?

5)

If the block shown were 7 pounds heavier, how much would it weigh?

**6**)

If you have 10 blocks that are the same weight, how many ounces total do the blocks weigh?

**7**)

If the block shown were 6 pounds heavier, how much would it weigh?

8)

What is the weight (in ounces) of the block?

9)

If you have 6 blocks that are the same weight, how many pounds total do the blocks weigh?