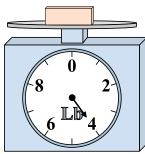

## Use the scale to answer each question.

1)

If the block shown were 3 pounds lighter, how much would it weigh?

2)

If the block shown were 5 ounces lighter, how much would it weigh?

3)

What is the weight (in pounds) of the block?

8. \_\_\_\_15

9. **2**4

4)

14 0 2

12 4 4

What is the weight (in ounces) of the block?

5)

If the block shown were 7 pounds heavier, how much would it weigh?

**6**)

If you have 10 blocks that are the same weight, how many ounces total do the blocks weigh?

**7**)

If the block shown were 6 pounds heavier, how much would it weigh?

8)

What is the weight (in ounces) of the block?